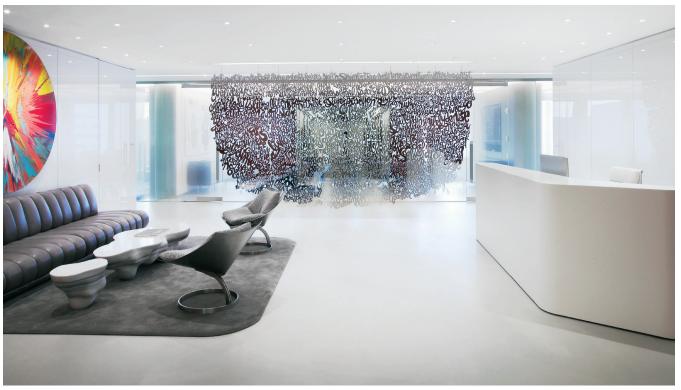

Shortly before Entrust Capital combined with Permal, another legacy investment firm, it redesigned its cubicleand-carpet Manhattan headquarters with a vibrant palette of Glacier White Corian, orange lacquer and polished stainless steel and chrome. Highline conference tables, custom reception center and executive suites are featured throughout.

Top: Reception center wrapped in curved Glacier White Corian. Left: Highline conference table with polished chrome center field technology, clear back painted orange glass. Right: Custom workstations in curved Corian®. Atypical workstations, fused together with glass privacy screens and oak cabinets for a seamless, more organic look. The CEO's custom Corian credenza echoes the color and organic shapes that unify the reception areas, meeting rooms, and offices.