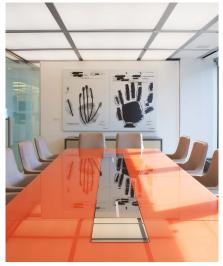

Top: Reception center wrapped in curved Glacier White Corian. Left: Highline conference table with polished chrome center field technology, clear back painted orange glass. Right: Custom workstations in curved Corian®. Atypical workstations, fused together with glass privacy screens and oak cabinets for a seamless, more organic look. The CEO's custom Corian credenza echoes the color and organic shapes that unify the reception areas, meeting rooms, and offices.