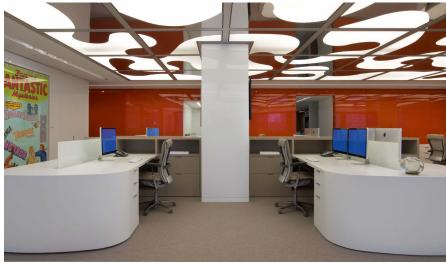

Top: Reception center wrapped in curved Glacier White Corian. Left: Highline conference table with polished chrome center field technology, clear back painted orange glass. Right: Custom workstations in curved Corian®. Atypical workstations, fused together with glass privacy screens and oak cabinets for a seamless, more organic look. The CEO's custom Corian credenza echoes the color and organic shapes that unify the reception areas, meeting rooms, and offices.